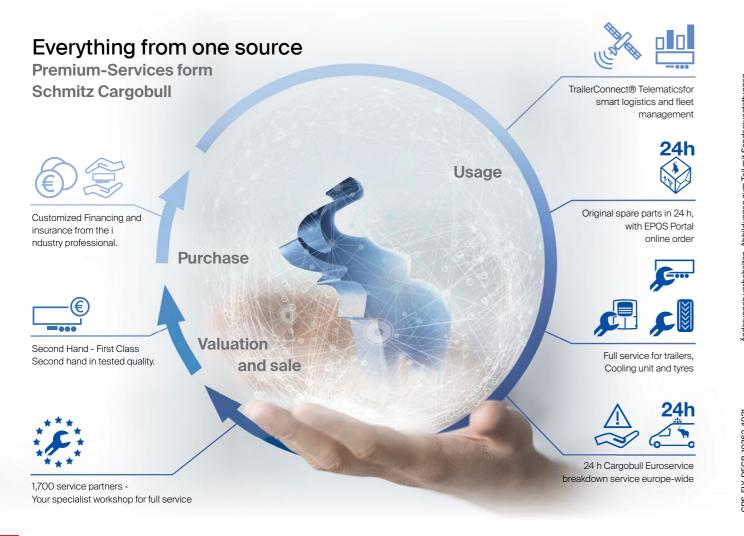

### Choice of one of the following services included:

Basic Service Trailer with the services:

Maintenance/servicing and replacement of wear parts for brakes, axle, EBS modulator at more than 1,700 service partners; Europe-wide 24/7 breakdown service with payment guarantee and processing via Schmitz Cargobull; optional with inclusion of all statutory inspections. The contract is valid without limitation of mileage.

Full Service Trailer with the servcices:

Assumption of maintenance and servicing costs; replacement of all wear parts for brakes, axle, EBS modulator, lights, electronics, bodywork and add-on parts at more than 1,700 service partners; Europewide 24/7 breakdown service with payment guarantee and processing via Schmitz Cargobull. The contract is valid without limitation of mileage.

Full service tyres with new tyres from premium manufacturers at more than 2,500 service partners in Europe. In addition, the

Europe-wide 24/7 breakdown service with payment guarantee and processing via Schmitz Cargobull. The Service Plus package completely covers replacement costs for worn tyres and punctures, including tyre violence damage.

### Applies for all package offers:

**SERVICE PLUS contract term** freely selectable from 12 to 60 months. Subsequent adjustment of the contracts is possible at any time. SERVICE PLUS packages can be integrated into vehicle financing through Schmitz Cargobull Finance.