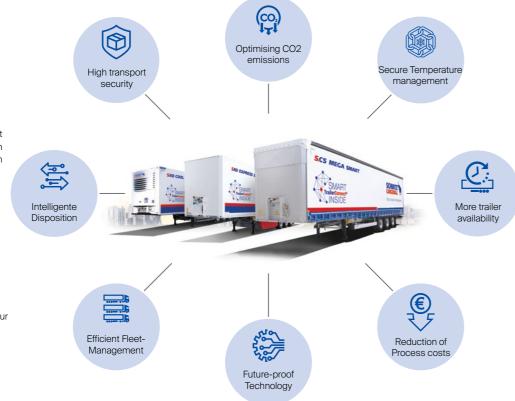

### The benefits at a glance

All S.CS SMART curtainsiders, S.KO COOL SMART refrigerated semitrailers and S.KO EXPRESS SMART dry freight vehicles are equipped with TrailerConnect® telematics as standard.

Extensive sensor technology, optimally networked with the TrailerConnect® control unit, so that you receive even more trailer data in real time from your vehicles and can link it intelligently.

A good solution should be simple. One that gives you more time for your business.