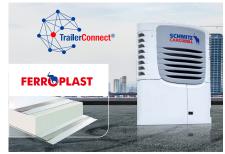

Cooling expertise from a single source

The vapour diffusion-tight FERROPLAST® body, the S.CU cooling unit and Trailer-Connect® telematics are optimally coordinated and ensure efficient cooling performance. Optimum insulation with a k-value from 0.295 W/m²K from series production, precise temperature control and digital services such as Proactive Monitoring ensure maximum availability.

Efficient air distribution with three air ducts

The interaction between the primary and secondary flow ensures a uniform temperature distribution for reliable cooled transport.

MultiTemp transports with swivelling partition wall made of vapour diffusion-tight FERROPLAST® for flexible disposition and higher capacity utilisation.