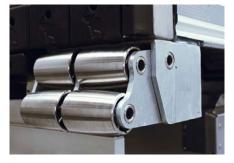

Dynamic rear ram protection (Dynamic Ramp Protection) with compressible roller ram bumpers that absorb the impact on the ramp and the movements caused by forklift truck loading even more gently and continuously.