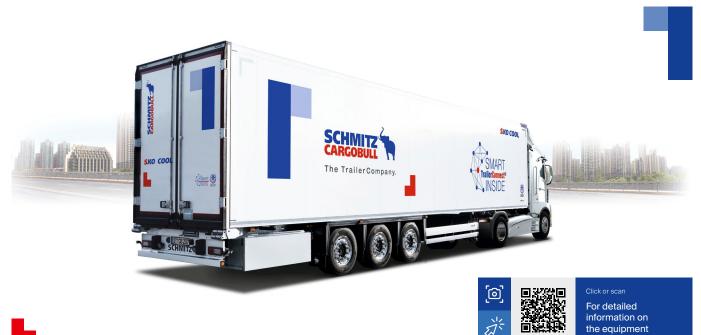

Equipped with TrailerConnect® telematics as standard

TrailerConnect® telematics gives you digital access to all relevant telematics data for drivers, dispatchers and fleet managers from anywhere and at any time. It enables efficient fleet management with real-time data, reliable documentation and analysis options.

Ex works in every

S.KO COOL

**TrailerConnect® telematics** provides you with real-time data for greater transparency and efficiency in your fleet and supply chain. In the TrailerConnect® portal, you can manage all your fleet's telematics data centrally – across all manufacturers – on one platform.

This means efficient fleet management, intelligent scheduling, higher trailer availability and effective processes.