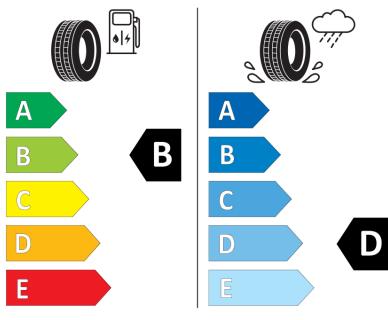

160

Load-capacity index Load-capacity index (Load index for Dual

mounting)

Speed category symbol J Fuel efficiency class В D Wet grip class External rolling noise class Α 70 External rolling noise value Severe snow tyre No Date of start of production 36/19