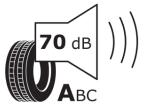

160

Load-capacity index Load-capacity index (Load index for Dual

mounting)

Speed category symbol J Fuel efficiency class В D Wet grip class External rolling noise class Α 70 External rolling noise value Severe snow tyre No Date of start of production 36/19