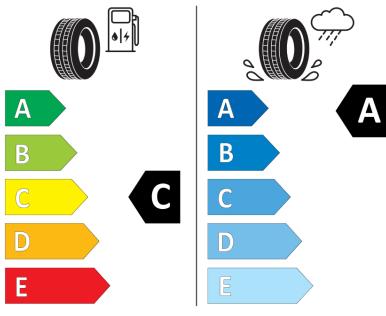

## **Product Information Sheet**

Speed category symbol (for Additional

Service Description)

Delegated Regulation (EU) 2020/740 Supplier name or trademark **MICHELIN** Commercial name or trade designation X MULTI WINTER T VG Tyre type identifier 419618 Tyre size designation 385/65R22.5 Load-capacity index 160 Load-capacity index (Load index for Dual mounting) Speed category symbol Κ Fuel efficiency class C Wet grip class Α External rolling noise class Α 70 External rolling noise value Severe snow tyre Yes Date of start of production 29/13