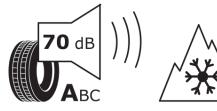

## **Product Information Sheet**

Speed category symbol (for Additional

Service Description)

Delegated Regulation (EU) 2020/740 Supplier name or trademark **MICHELIN** Commercial name or trade designation X MULTI WINTER T VG Tyre type identifier 419618 Tyre size designation 385/65R22.5 Load-capacity index 160 Load-capacity index (Load index for Dual mounting) Speed category symbol Κ Fuel efficiency class C Wet grip class Α External rolling noise class Α 70 External rolling noise value Severe snow tyre Yes Date of start of production 29/13