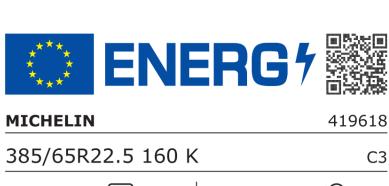

## **Product Information Sheet**

Speed category symbol (for Additional

Service Description)

Delegated Regulation (EU) 2020/740 Supplier name or trademark **MICHELIN** Commercial name or trade designation X MULTI WINTER T VG Tyre type identifier 419618 Tyre size designation 385/65R22.5 Load-capacity index 160 Load-capacity index (Load index for Dual mounting) Speed category symbol Κ Fuel efficiency class C Wet grip class Α External rolling noise class Α 70 External rolling noise value Severe snow tyre Yes Date of start of production 29/13