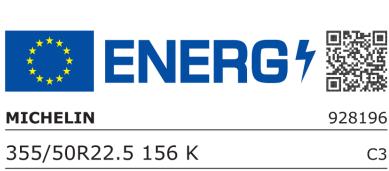

## **Product Information Sheet**

Delegated Regulation (EU) 2020/740

Supplier name or trademark

Commercial name or trade designation

X LINE ENERGY Z VB

Tyre type identifier

928196

Tyre size designation

355/50R22.5

Load-capacity index

156

Load-capacity index (Load index for Dual mounting)

Speed category symbol

Fuel efficiency class

B

Wet grip class

External rolling noise class

External rolling noise value

70

Severe snow tyre

Yes

Date of start of production

K

K

K

Paralle

Pa

Date of end of production

Additional information 355/50R22.5 X LINE ENERGY Z TL 156K VB MI

Load-capacity index (Single Load index for additional service description)

Load-capacity index (Dual Load index for additional service description)