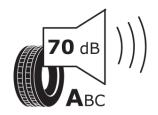

External rolling noise class

External rolling noise value

70

Severe snow tyre

Yes

Date of start of production

K

K