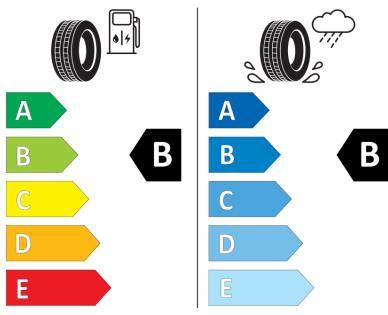

355/50R22.5

Load-capacity index

156

Load-capacity index (Load index for Dual mounting)

Speed category symbol

Fuel efficiency class

B

Wet grip class

External rolling noise class

External rolling noise value

70

Severe snow tyre

Yes

Date of start of production

K

K