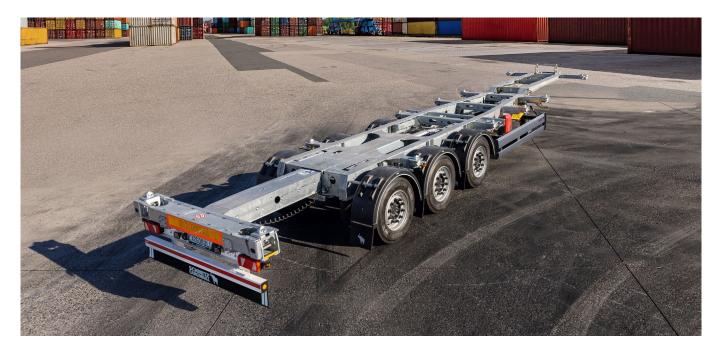

Maximum flexibility and security

The S.CF DOCK+ carries 20' containers flush with the rear, as well as  $2 \times 20'$  containers, 30' containers and 40' tunnel containers. The height-adjustable STEP LOCK®\* on the rear extension allows 40' and 45' containers to be picked up without a tunnel in two simple steps.

Simple handling meets intuitive operating concept

The pneumatic central tube rear extension is easy and time-saving to operate and requires no adjustment for 40' containers without a tunnel. The simplified user guidance impresses with clear instructions on the vehicle.

Longer service life and lower operating costs

The galvanised\* chassis made of open high-strength steel profiles offers optimum protection against corrosion. The chassis is more durable and maintenance-resistant.