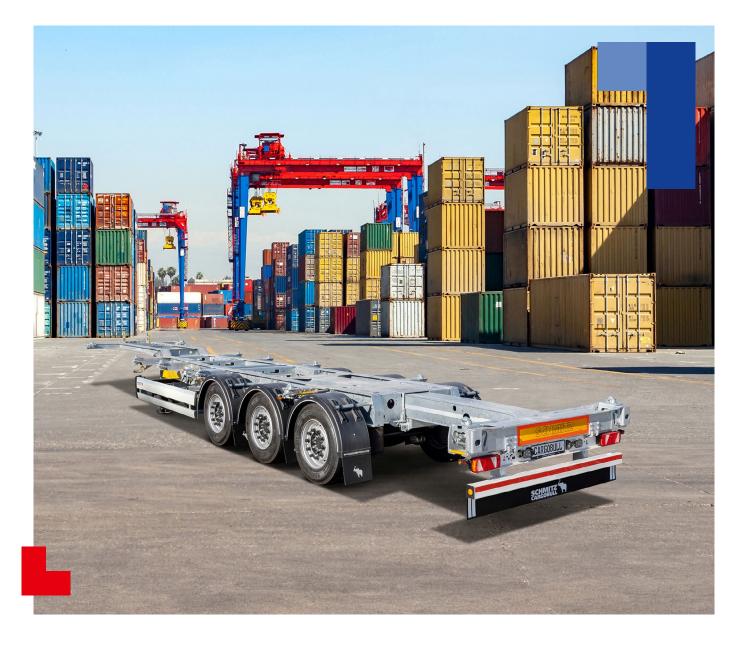

### The S.CF DOCK+ 20-40 container chassis

# Flexible use for the transport of 20', 30' and 40' containers

Are you looking for a reliable solution for a wide range of container transport tasks? The container chassis offers you versatile transport options for containers from 20' to 40' with a tunnel. Maximum flexibility meets easy handling.

Maximum flexibility and security

The S.CF DOCK+ carries 20' containers flush with the rear, as well as  $2 \times 20'$  containers, 30' containers and 40' tunnel containers. The height-adjustable STEP LOCK®\* on the rear extension allows 40' and 45' containers to be picked up without a tunnel in two simple steps.