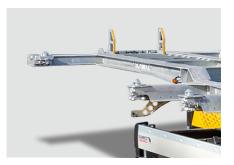

Maximum flexibility and security

The S.CF DOCK+ carries 20' containers flush with the rear, as well as  $2 \times 20'$  containers, 30' containers and 40' tunnel containers. The height-adjustable STEP LOCK®\* on the rear extension allows 40' and 45' containers to be picked up without a tunnel in two simple steps.

Simple handling meets intuitive operating concept

The pneumatic central tube rear extension is easy and time-saving to operate and requires no adjustment for 40' containers without a tunnel. The simplified user guidance impresses with clear instructions on the vehicle.