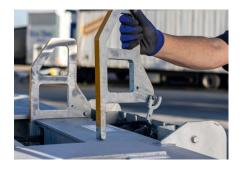

With 2 x 20' loads, the height-adjustable **KLAPP LOCK** takes over the securing of the front container.

Easily replaceable **container guides** for containers on the front beam.

**New operating concept** with loading plan and clear function and warning notices on locks and extensions.