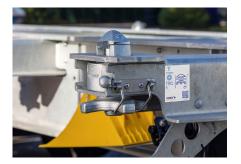

# Simple, flexible, robust.

Improved technology, optimised handling and additional functions make the new generation of container chassis a durable partner for any transport task.

TWIST LOCKS with an anti-twist lock on four pairs of container beams as standard.

With 2 x 20' loads, the height-adjustable **KLAPP LOCK** takes over the securing of the front container.

Easily replaceable **container guides** for containers on the front beam.

**New operating concept** with loading plan and clear function and warning notices on locks and extensions.