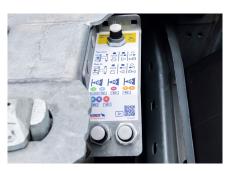

With 2 x 20' loads, the height-adjustable **KLAPP LOCK** takes over the securing of the front container.

Easily replaceable **container guides** for containers on the front beam.

**New operating concept** with loading plan and clear function and warning notices on locks and extensions.