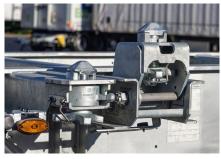

Control for the pneumatic rear extension with optional manual locking.

New: **The damped rear extension** moves pneumatically to the selected locking position and brakes gently.