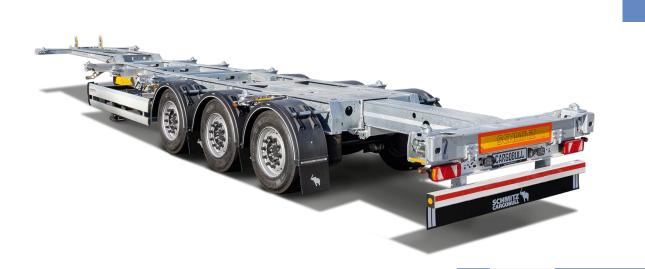

# Flexible use for the transport of 20', 30' and 40' containers

Are you looking for a reliable solution for a wide range of container transport tasks? The container chassis offers you versatile transport options for containers from 20' to 40' with a tunnel. Maximum flexibility meets easy handling.

### Why is the S.CF DOCK+ 20-40 the best solution for you?

The semi-trailer container chassis combines optimum handling with a high level of safety. In addition, an innovative operating concept and smart equipment make the S.CF DOCK+ 20-40 the best choice.

Maximum flexibility and security

The S.CF DOCK+ carries 20' containers flush with the rear, as well as  $2 \times 20'$  containers, 30' containers and 40' tunnel containers. The height-adjustable STEP LOCK®\* on the rear extension allows 40' and 45' containers to be picked up without a tunnel in two simple steps.