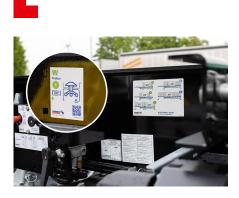

With 2 x 20' loads, the height-adjustable **KLAPP LOCK** takes over the securing of the front container.

Easily replaceable **container guides** for containers on the front beam.

**New operating concept** with loading plan and clear function and warning notices on locks and extensions.

### TrailerConnect® telematics

In every S.CF DOCK+ 20-40 ex works

For efficient fleet management, intelligent disposition and the reduction of your process costs. Including access to the telematics portal and the beSmart and beUpToDate apps.