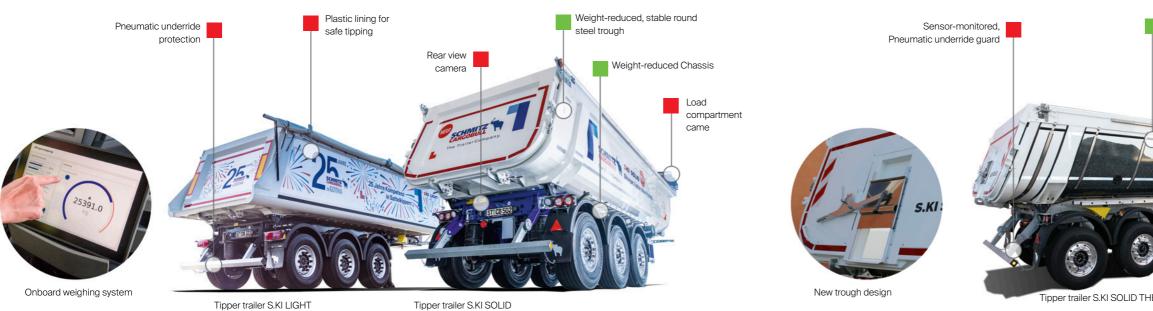

#### Innovations for the construction site

Tipper trailer S.KI LIGHT and S.KI SOLID

- Weight-optimised chassis with better corrosion protection for more payload - from 50 kg, depending on length.
- New weight-reduced rounded steel body for S.KI SOLID tipper trailers - weight saving from 180kg, depending on the length - with at the same time increased stability and permanent load capacity.
- ROTOS chassis with weight-optimised air suspension for approx. 50kg more payload on the 3-axle.
- More work safety and improved handling due to new pneumatic underride guard with sensors for the position indicator.
- New onboard weighing system in the cockpit or on the smartphone for easy handling, fast processes and avoidance of overloading
- Frictionless unloading and wear minimised through plastic lining of aluminium box recesses.

Innovations for

Innovations for more Plannability

- Integrated onboard weighing system for tipper trailer
- Optimised back panel variants for every application
- All-round protection with the SERVICE PLUS package for SMART Trailer for bulk goods vehicles
- Basic Service tyre contract: tyre exchange with retreaded tyres