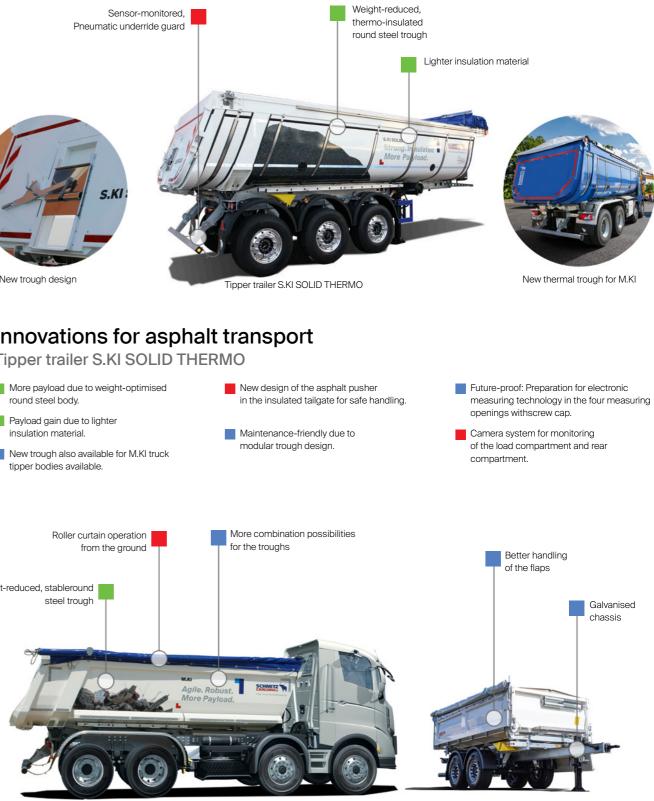

# Solutions for sustainable, safe and plannable bulk goods transport

Innovations for Sustainability

- More payload for S.KI tipper trailers with sturdy rounded steel body
- More payload especially for the thermally insulated skips for road construction
- Better value retention with new galvanised chassis construction
- Tyre Pressure Monitoring System (TPMS) prepared for SMART trailers

## Innovations for more flexibility on the construction site

Tipper bodies for motor vehicle M.KI and central axle trailer Z.KI

- New trough design for more payload with greater stability in long-term use.
- Numerous lengths and material thicknesses of the trough can becombined, suitable for every application.
- Side deflector plates and frame cover between the axles protect the motor trollev
- More safety by operating the roller curtain from the ground.

Sustainability

Centre axle trailer Z.KI

Dropside lifting springs and an additional handle facilitate handling when folding down the dropside

- Universal transport of parts and bulk material increases flexibility.
- Value retention through better corrosion protection with galvanised chassis for tipper trailer S.KI and central axle trailer Z.KI.