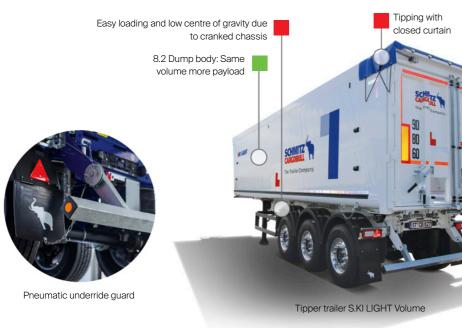

### Innovations for volume transport in agriculture

Tipper trailer S.KI LIGHT Volume

- More payload and easier manoeuvring thanks to newbody length of of 8.2m with the same volume as the Standard chassis in overall length 9.6m.
- Better road holding due to low centre of gravity
- drivingunder bridges, silos and through gates. Easier side loading due to cranked chassis.

160 mm lower overall height for safe

- New underride guard with spring-assisted lifting aid simplifies handling.
- New LED lighting system and other new equipment options make everyday transport easier.
- Unloading with the roller curtain closed and closing the curtain from the ground with a central tensioning belt.