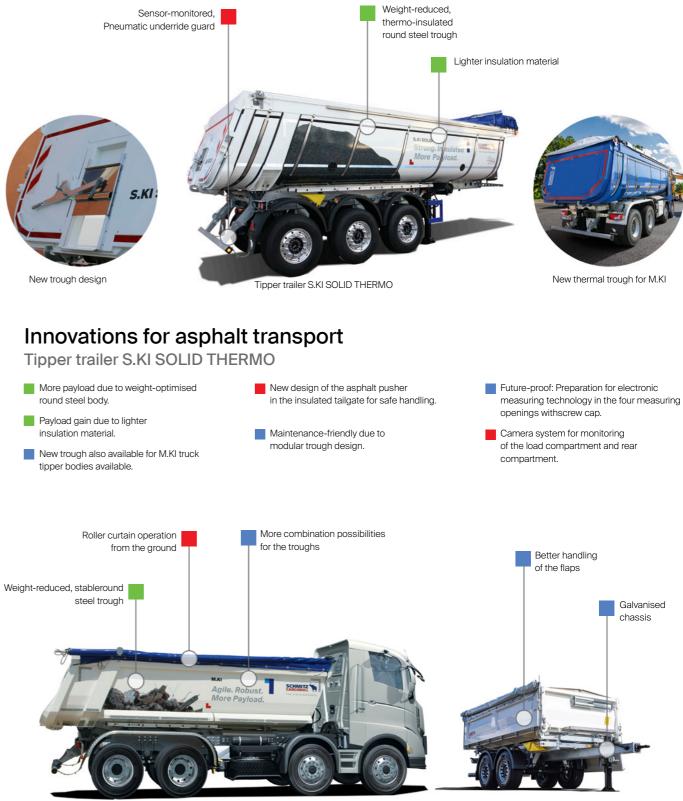

# Solutions for sustainable, safe and plannable bulk goods transport

Innovations for Sustainability

- More payload for S.KI tipper trailers with sturdy rounded steel body
- More payload especially for the thermally insulated skips for road construction
- Better value retention with new galvanised chassis construction
- Tyre Pressure Monitoring System (TPMS) prepared for SMART trailers

## Innovations for more flexibility on the construction site

Tipper bodies for motor vehicle M.KI and central axle trailer Z.KI

- New trough design for more payload with greater stability in long-term use.
- Numerous lengths and material thicknesses of the trough can becombined, suitable for every application.
- Side deflector plates and frame cover between the axles protect the motor trollev
- More safety by operating the roller curtain from the ground.

Sustainability

Centre axle trailer Z.KI

Dropside lifting springs and an additional handle facilitate handling when folding down the dropside

- Universal transport of parts and bulk material increases flexibility.
- Value retention through better corrosion protection with galvanised chassis for tipper trailer S.KI and central axle trailer Z.KI.