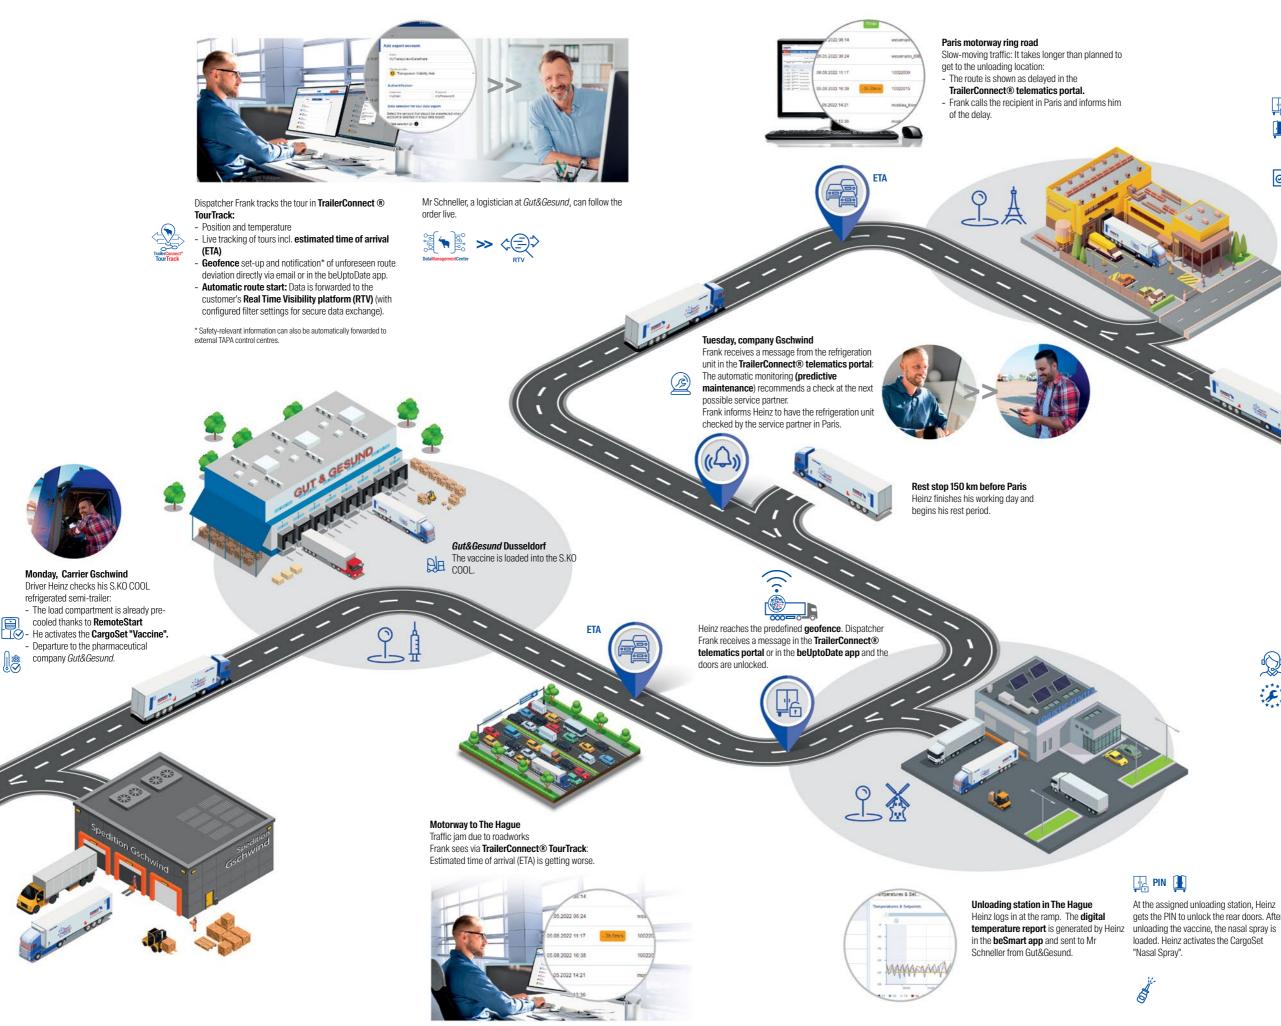

#### Friday, carrier Gschwind

Dispatcher Frank plans the routes for Monday in the TrailerConnect® telematics portal. Vaccine and nasal spray are to be transported for the pharmaceutical company Gut&Gesund. Center (DMC) for this.

- He makes the settings in the TrailerConnect® portal: - Two CargoSets for the cooling unit in MonoTemp transport: Set 1 with -6° (vaccine) and Set 2 with +15° (nasal spray).
- RemoteStart for automatic pre-cooling of the cooling unit on Monday\*.
- Door locking system and TAPA\*\*\* mode (opening of the rear doors only via PIN code)
- the beUptoDate app

## A carrier delivers pharmaceutical products to the Netherlands and France with the S.KO COOL reefer

Frank links the transport to his client's Real Time Visibility platform. He uses the TrailerConnect® Data Management

- Geofence zones\*\* for the loading and unloading locations with notification on entry via e-mail, SMS or in the portal or in

The tour starts on Monday

More info on the S.KO COOL

More info on TAPA safety equipment

#### Unloading station in Paris

0

- The logistics manager in Paris asks the dispatcher Frank for the PIN to open\* the doors. In TAPA\*\* mode, the doors are not automatically unlocked at the destination in the geofence zone so that no one has uncontrolled access to the freight. Mr Schneller from Gut&Gesund can see in the RTV platform that the order has been successfully completed.

\* In the case of EU cross-border traffic, the rear doors may have to be opened for customs. The PIN is entered on the keypad on the trailer or alternatively in the beSmart app.

When leaving the geofence zone, the TrailerConnect® Data Management Center terminates the secure data transmission to the customer's RTV platform.

\*\* TAPA = Transported Asset Protection Association

Service Partner in Paris

Heinz still has to have the cooling unit checked (message from the Predictive Maintenance Service). He calls **Euroservice** directly for the address to the nearest Service Partner\* in Paris. There, the problem with the cooling unit is solved within two hours.

\* Thanks to the full service contract for the S.KO COOL semitrailer box with cooling unit, all wear part repairs or maintenance are covered and the driver can benefit from the Europe-wide breakdown service including the service partner network.

At the assigned unloading station, Heinz gets the PIN to unlock the rear doors. After loaded. Heinz activates the CargoSet