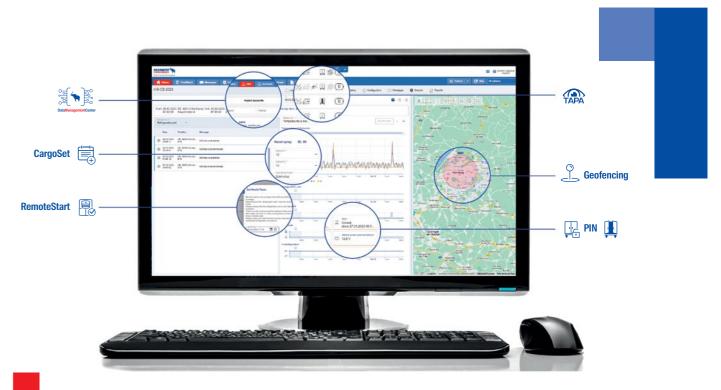

## TrailerConnect<sup>®</sup>. One portal. Numerous functions.

Intelligent services for data integration, live tracking & trailer service.

#### Data integration of the different process participants in one place.

- Infrastructure and consolidation platform for all telematics data
- Individual and secure configuration of the data streams
- Visualisation of the entire transport network incl. subcontractors

#### Real time fleet visualisation.

- Display of the trailer's position and availability in real time independent of the telematics hardware used.
- Comprehensive notification and alarm configuration
- Personal reporting and history of all events, positions and temperatures