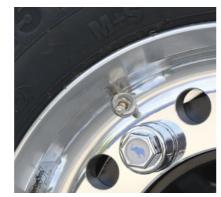

Extra-LIGHT-chassis: FEM-designed for maximum torsional rigidity and safety while maximising the payload.

Tyre pressure monitoring system: decreases tyre wear, lowers fuel costs and reduces the risk of breakdown.

Brake pad wear indicator+: The new BBVA+ specifically identifies the tyre with a worn brake pad.

Full Service trailer and tyres: highest-quality service, improved value retention, reliable cost planning and reduced administrative overheads.