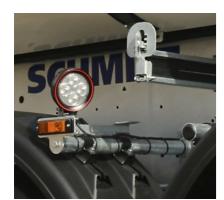

Premium brand-name manufacturers' tyres

Two reversing lights Tyre pressure monitoring at the sides system

LED light package including four reversing lights

Folding underride guard

Variety of body coverings

available

Brake pad wear indicator+

The Trailer Company.

**ROTOS** Weight-optimised Extra-LIGHT-chassis running gear

**LED light package:** LED tail lights plus four reversing lights at the rear and at both sides above the running gear.