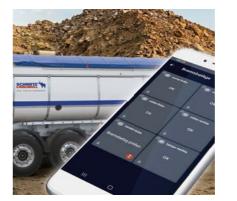

Multiple rear wall

options

Trailer telematics: rapid access to the TrailerConnect® telematics service including a digital map (Google Maps), due to pre-installed hardware CTU3. The integrated WLAN allows the access to all of the telematics data at any time via the beSmart App.

TrailerConnect® telematics control unit (CTU3)

**Transparent information:** through TrailerConnect® data services for location, safety and equipment monitoring.

## Your new Trailer&Cargo Manager

The beSmart app lets your drivers continuously monitor the status of the trailer and respond rapidly if they need to. An integrated WLAN module in your trailer provides communication between the telematics control unit and a smartphone with push notifications. You'll never again miss important news or messages.