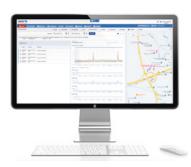

All telematics data from leading manufacturers in one portal. The TrailerConnect® portal allows you to centrally manage all the digital data of your fleet - across manufacturers - on one platform. This enables efficient data management, optimisation of work processes and increases the availability and utilisation of your trailers.

Real-time fleet visualisation with TrailerConnect® FleetTrack

Real-time position and availability of the trailers, independent of the telematics hardware. Overview dashboard for a permanent, allencompassing overview and automated reporting.

Centralised integration of various systems via TrailerConnect® Data Management Center

Consolidation of many telematics systems and data on one platform. Individualised and secure transfer of your data - for maximum control and transparency.