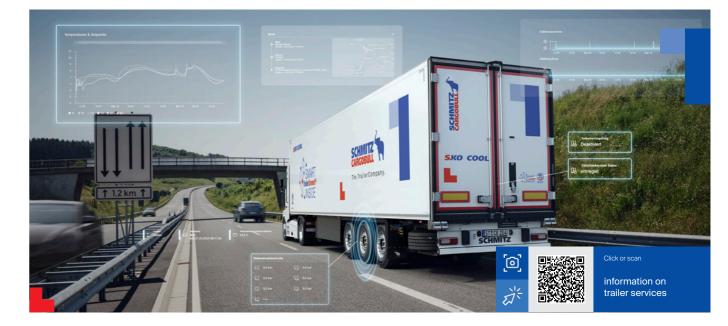

Full transparency thanks to real-time data and intelligent fleet control

TrailerConnect® telematics provides you with reliable real-time data for greater transparency and efficiency in the supply chain. You have an overview of your fleet, allowing you to plan ahead and react proactively.

Increased uptime through forward planning of trailer and cooling unit

With TrailerConnect® telematics, you maximise trailer availability through early wear information and prevent breakdowns. Real-time monitoring, fleet information and alarm function sensure safe transport and timely notifications in the event of deviations.