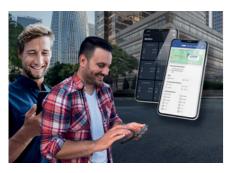

### The beSmart app

for drivers

With the **beSmart app**, drivers can always keep an eye on the trailer condition and react quickly. Various functions of the trailer can be controlled through the app. Push notifications inform about important events.

Everything in view even when travelling

The beUpToDate app allows dispatchers to view important information about the fleet at any time. ThebeSmart app allows drivers to keep an eye on the status of the trailer at all times and react quickly if necessary.