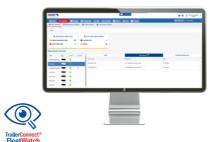

Real-time monitoring of the cooling unit and trailer with TrailerConnect® FleetWatch

With the dashboard, you can keep an eye on the condition and maintenance requirements of your fleet, plan early maintenance and avoid damage to goods. Problems are identified early and concrete recommendations for action are made.

Proactive monitoring for trailer & cooling unit S.CU

With proactive monitoring, you will be able to keep an eye on the availability of the trailer and cooling unit S.CU at any time (24/7) and will be informed early about problems and receive recommendations for action.