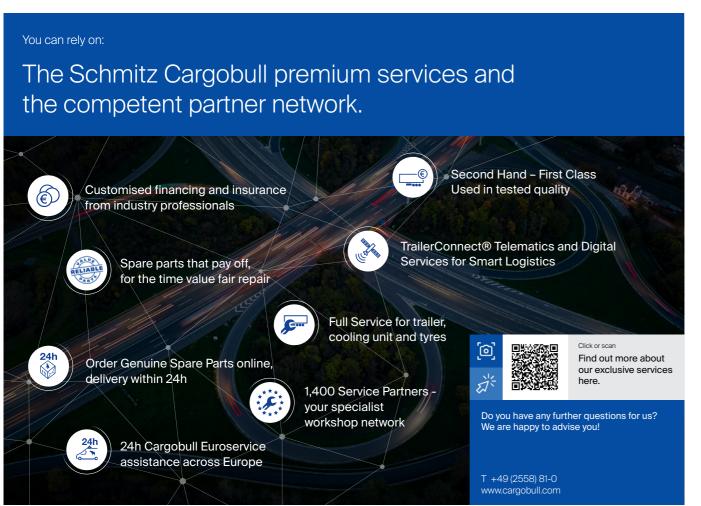

## Reduce operating costs and increase efficiency.

The consolidated visualisation of all telematics data creates real transparency along the supply chain. The controlled exchange of data with third parties ensures greater security and efficiency in your day-to-day transport operations.