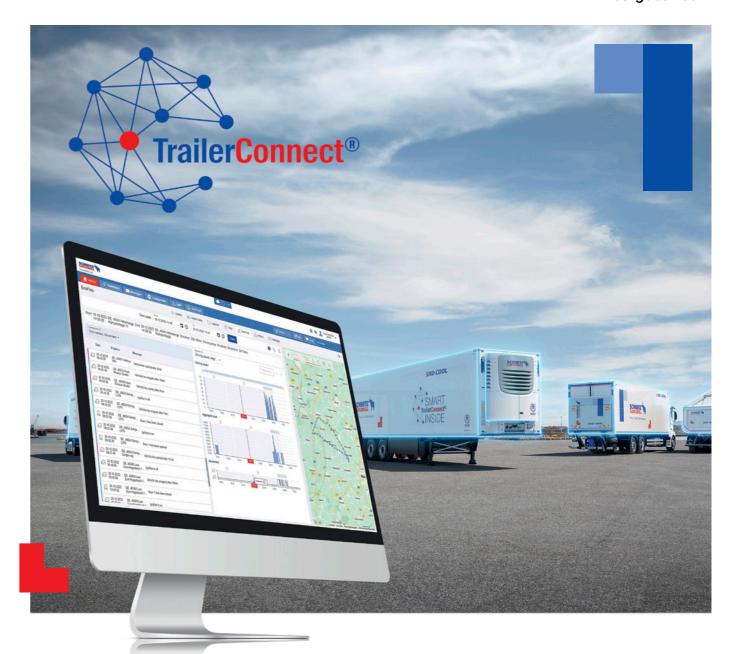

All telematics data from leading manufacturers in one portal. The TrailerConnect® portal allows you to centrally manage all the digital data of your fleet - across manufacturers - on one platform. This enables efficient data management, optimisation of work processes and increases the availability and utilisation of your trailers.

Real-time fleet visualisation with TrailerConnect® FleetTrack

Real-time position and availability of the trailers, independent of the telematics hardware. Overview dashboard for a permanent, allencompassing overview and automated reporting.