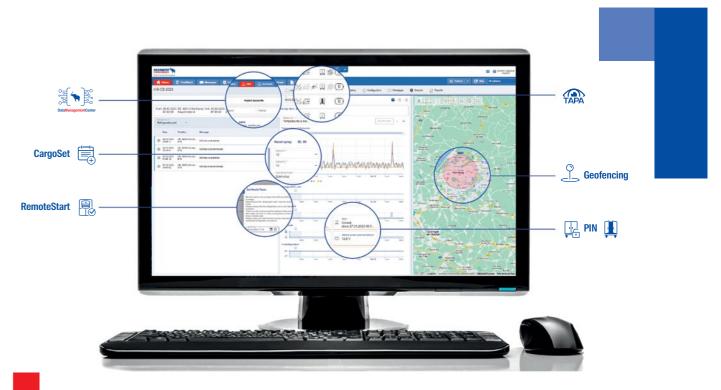

## TrailerConnect<sup>®</sup>. One portal. Numerous functions.

Intelligent services for data integration, live tracking & trailer service.

#### Data integration of the different process participants in one place.

- Infrastructure and consolidation platform for all telematics data
- Individual and secure configuration of the data streams
- Visualisation of the entire transport network incl. subcontractors

# TrailerConnect® TourTrack

#### Track vehicles and share vehicle data on a job-by-job basis.

8

- Fleet dashboard for easy real time monitoring of cooling units - Automatic fault analysis and recommended remedial action

Real time monitoring of the cooling unit.

#### Real time fleet visualisation.

- Display of the trailer's position and availability in real time independent of the telematics hardware used.
- Comprehensive notification and alarm configuration
- Personal reporting and history of all events, positions and temperatures