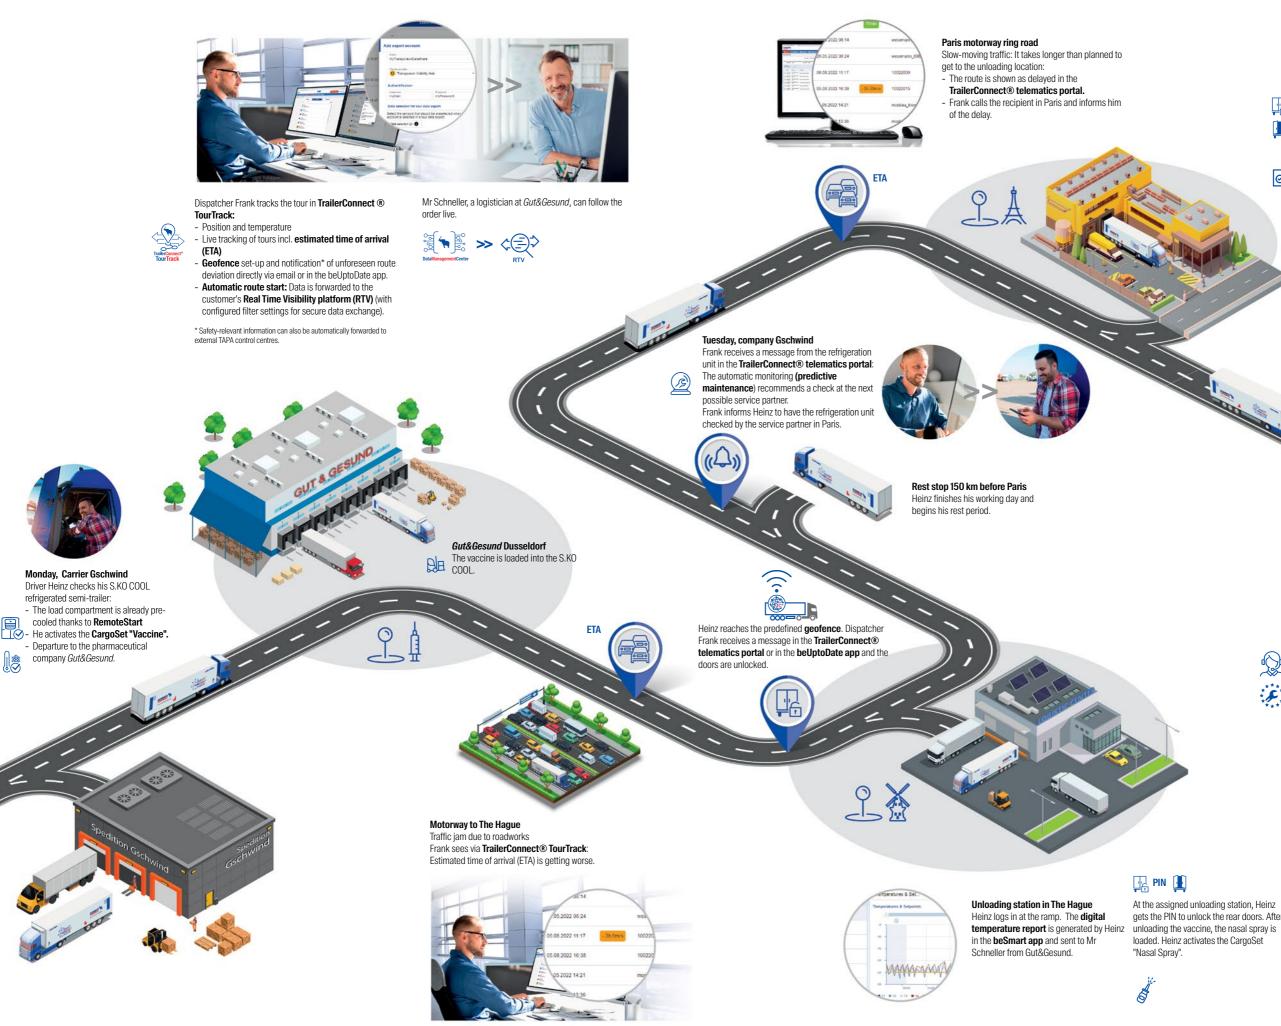

#### Friday, carrier Gschwind

Dispatcher Frank plans the routes for Monday in the TrailerConnect® telematics portal. Vaccine and nasal spray are to be transported for the pharmaceutical company Gut&Gesund. Center (DMC) for this.

- He makes the settings in the TrailerConnect® portal: - Two CargoSets for the cooling unit in MonoTemp transport: Set 1 with -6° (vaccine) and Set 2 with +15° (nasal spray).
- RemoteStart for automatic pre-cooling of the cooling unit on Monday\*.
- Door locking system and TAPA\*\*\* mode (opening of the rear doors only via PIN code)
- the beUptoDate app

## A carrier delivers pharmaceutical products to the Netherlands and France with the S.KO COOL reefer

Frank links the transport to his client's Real Time Visibility platform. He uses the TrailerConnect® Data Management

- Geofence zones\*\* for the loading and unloading locations with notification on entry via e-mail, SMS or in the portal or in

The tour starts on Monday

More info on the S.KO COOL

More info on TAPA safety equipment

#### Unloading station in Paris

0

- The logistics manager in Paris asks the dispatcher Frank for the PIN to open\* the doors. In TAPA\*\* mode, the doors are not automatically unlocked at the destination in the geofence zone so that no one has uncontrolled access to the freight. Mr Schneller from Gut&Gesund can see in the RTV platform that the order has been successfully completed.

\* In the case of EU cross-border traffic, the rear doors may have to be opened for customs. The PIN is entered on the keypad on the trailer or alternatively in the beSmart app.

When leaving the geofence zone, the TrailerConnect® Data Management Center terminates the secure data transmission to the customer's RTV platform.

\*\* TAPA = Transported Asset Protection Association

Service Partner in Paris

Heinz still has to have the cooling unit checked (message from the Predictive Maintenance Service). He calls **Euroservice** directly for the address to the nearest Service Partner\* in Paris. There, the problem with the cooling unit is solved within two hours.

At the assigned unloading station, Heinz gets the PIN to unlock the rear doors. After loaded. Heinz activates the CargoSet