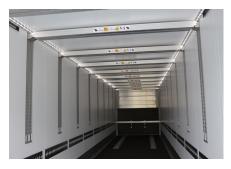

Extra-bright LED interior lighting in full body length on one or both sides for better visibility in the interior.

**Double-decker system** for use as load securing (TÜV-certified): 67 pallet bays in total.

Rolled MODULOS chassis: Corrosion-resistant and easy to repair thanks to galvanisation and bolt technology.

**ROTOS** axle with reliable braking effect thanks to 430mm discs with intelligent air cooling at the axle head.