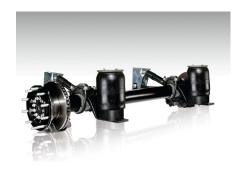

**Double-decker system** for use as load securing (TÜV-certified): 67 pallet bays in total.

Rolled MODULOS chassis: Corrosion-resistant and easy to repair thanks to galvanisation and bolt technology.

**ROTOS** axle with reliable braking effect thanks to 430mm discs with intelligent air cooling at the axle head.