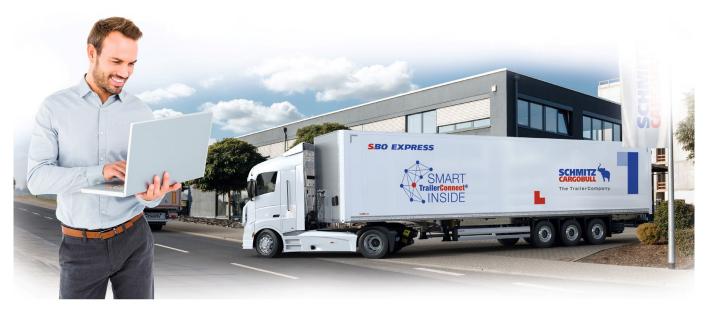

Complete transparency with TrailerConnect® telematics ex works

Load carrier tracking integrated into the telematics system enables load carriers and loading aids to be monitored and tracked in real time during transport.

**TrailerConnect® telematics** provides you with real-time data for greater transparency and efficiency in your fleet and supply chain.

With **Proactive Monitoring** for trailers, you can plan maintenance appointments in advance and ensure maximum uptime.

With **load carrier tracking**, you can monitor load carriers and loading equipment in real time to reduce loss and theft.

The TrailerConnect® tyre pressure monitoring system with autolocation assigns the integrated sensor to the correct tyre position in each case. The sensor learns independently and records tyre pressure and tyre temperature data.