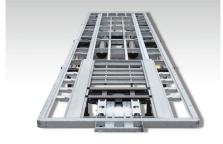

**Double-decker system** for use as load securing (TÜV-certified): 67 pallet bays in total.

Rolled MODULOS chassis: Corrosion-resistant and easy to repair thanks to galvanisation and bolt technology.

**ROTOS** axle with reliable braking effect thanks to 430mm discs with intelligent air cooling at the axle head.