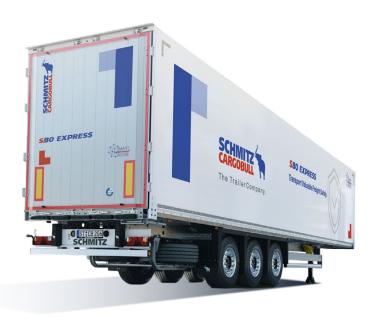

The dry freight semi-trailer S.BO EXPRESS

### The benchmark in the transport of safety-critical goods

Online shipping, courier express services and the transport of high-value electrical appliances are increasing rapidly and are associated with special requirements. The S.BO EXPRESS is versatile and offers maximum security thanks to the use of TrailerConnect® telematics. The FERROPLAST® body provides reliable protection against the weather and minimises the risk of theft.