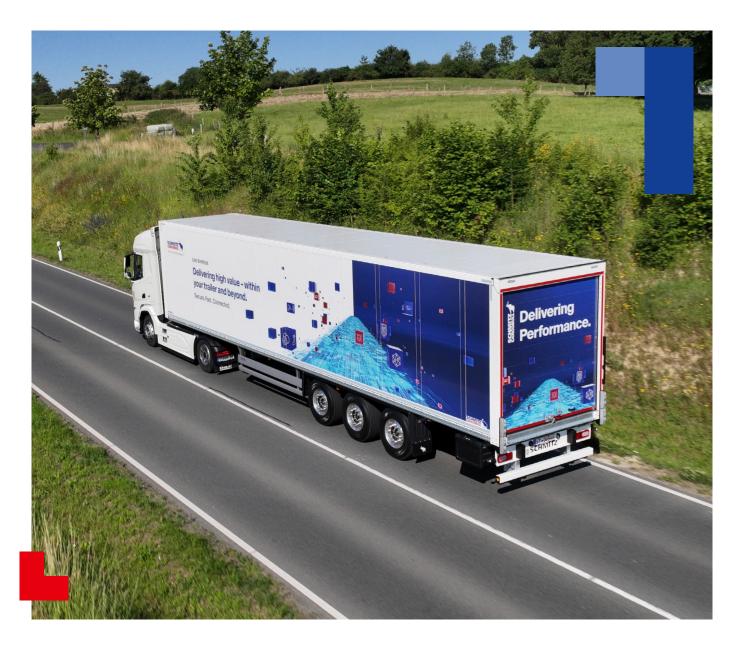

The dry freight semi-trailer S.BO EXPRESS

### The benchmark in the transport of safety-critical goods

Online shipping, courier express services and the transport of high-value electrical appliances are increasing rapidly and are associated with special requirements. The S.BO EXPRESS is versatile and offers maximum security thanks to the use of TrailerConnect® telematics. The FERROPLAST® body provides reliable protection against the weather and minimises the risk of theft.

## Why is the S.BO EXPRESS perfect for you?

Safety-critical goods are optimally protected in the S.BO EXPRESS. The TrailerConnect® telematics system ensures transparency and enables freight and load carriers to be tracked.