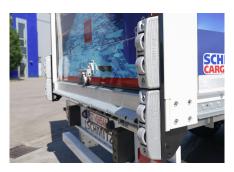

New Schmitz Cargobull roller shutter for efficient loading and unloading. The lightest roller shutter on the market with XL certificate according to EN-12642 (payload 27 tonnes)

Heavy Duty Rear Package:
Delta ram bar and 2 pairs of steel duo rollers at the rear offer increased protection for the trailer during distribution or lifting operations.