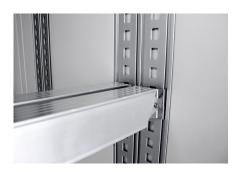

New Schmitz Cargobull roller shutter for efficient loading and unloading. The lightest roller shutter on the market with XL certificate according to EN-12642 (payload 27 tonnes)

Heavy Duty Rear Package:
Delta ram bar and 2 pairs of steel duo rollers at the rear offer increased protection for the trailer during distribution or lifting operations.

Extra-bright LED interior lighting in full body length on one or both sides for better visibility in the interior.