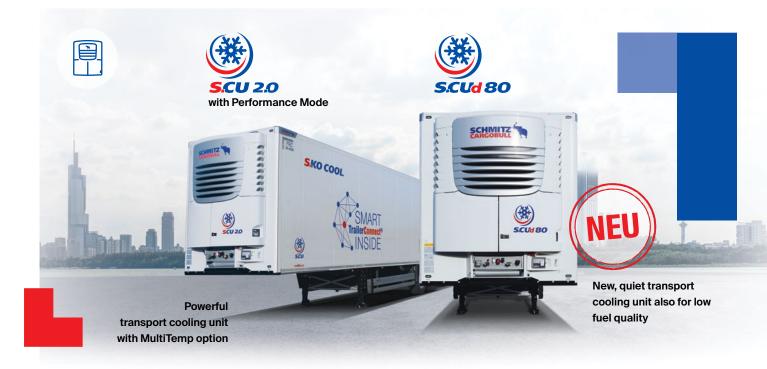

## Full Service Cooling Unit S.CU Tailor-made full service contracts for cooling units S.CU d80 and S.CU 2.0

In the Full Service contract - for a fixed monthly rate - all components are covered. The replacement of parts in case of repair due to wear and tear is included.