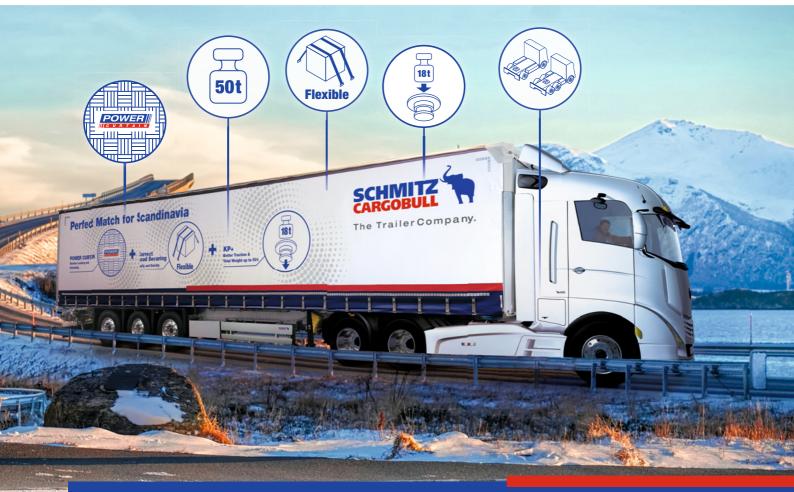

## S.CS UNIVERSAL - KP+

Cleverly done: Robust product solution for extreme conditions

## The benefits at a glance:

- Reliable country-specific total weight of up to 50 t
- MODULOS chassis with extra carrying capacity thanks to an increased distributed load with a roller-profiled full-length l-beam
- Weight-optimised selective reinforcement of the easy-to-repair galvanised chassis
- Wheelbase of 8,130 mm increases the trailer load for better traction on the drive axle
- Reinforced design for neck and kingpin for a trailer load of up to 18 t
- Suitable for both 4x2 and 6x2/6x4 tractor units due to longer taper

- Combinable with all Schmitz Cargobull bodies
- Quicker loading and unloading times and simplified load securing with POWER CURTAIN\* through omission of support laths
- Flexible system with numerous options for proper load securing
- Glued floor for longer service life, improved water tightness and a higher stacker axle load of 7.5 t
- ROTOS running gear with 1,000,000 km or six year warranty (excluding wearing parts)