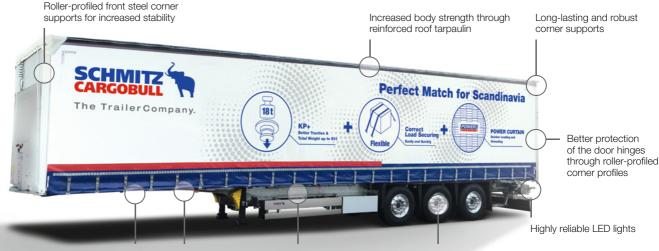

Increased distributed load thanks to full-length roll-formed I-beam

Higher trailer load through 8,130 mm wheelbase

**Roller-profiled MODULOS chassis:** Corrosion-resistant and repair-friendly design, thanks to bolted, hot galvanised technology.

ROTOS running gear: Efficient air cooling of the axle head reduces brake wear with continuous use.

POWER CURTAIN\*: Body free from support laths for shorter loading and unloading times and greater operating safety.