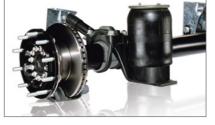

Increased distributed load thanks to full-length roll-formed I-beam

Higher trailer load through 8,130 mm wheelbase

**Roller-profiled MODULOS chassis:** Corrosion-resistant and repair-friendly design, thanks to bolted, hot galvanised technology.

ROTOS running gear: Efficient air cooling of the axle head reduces brake wear with continuous use.

POWER CURTAIN\*: Body free from support laths for shorter loading and unloading times and greater operating safety.