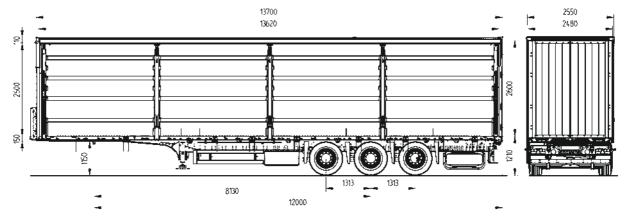

## **Technical data**

S.CS UNIVERSAL - KP+

| Axles                        | 3x9,000 kg     |
|------------------------------|----------------|
| Track/spring centre          | 2,040/1,300 mm |
| Disc brake                   | Ø 430 mm       |
| Axle spacing                 | 1,310/1,310 mm |
| Wheelbase                    | 8,130 mm       |
| Tyres                        | 385/65R22.5"   |
| Fifth wheel load (technical) | 18,000 kg      |
| Axle unit load (technical)   | 27,000 kg      |
| Total weight (technical)***  | 42,000 kg      |
| Empty weight*                | 6,490 kg       |
|                              |                |

Payload (technical) 35,510 kg Overall width 2,550 mm Internal body length 13,620 mm Internal body width 2,480 mm Side loading height at front/rear 2,600/2,600 mm Body height front / rear internal 2,680/2,680 mm Frame height front / rear 150/428+28 mm Fifth wheel height (unladen\*\*) 1,150 mm Rear loading height (unladen\*\*) 1,210 mm

\* Unladen weight without add. fittings.

\*\* Other body heights are possible with different fifth wheel heights. \*\*\* Country-specific variations are possible.

Trailer load at kingpin of up to 18 t Suitable for 3-axle tractor unit