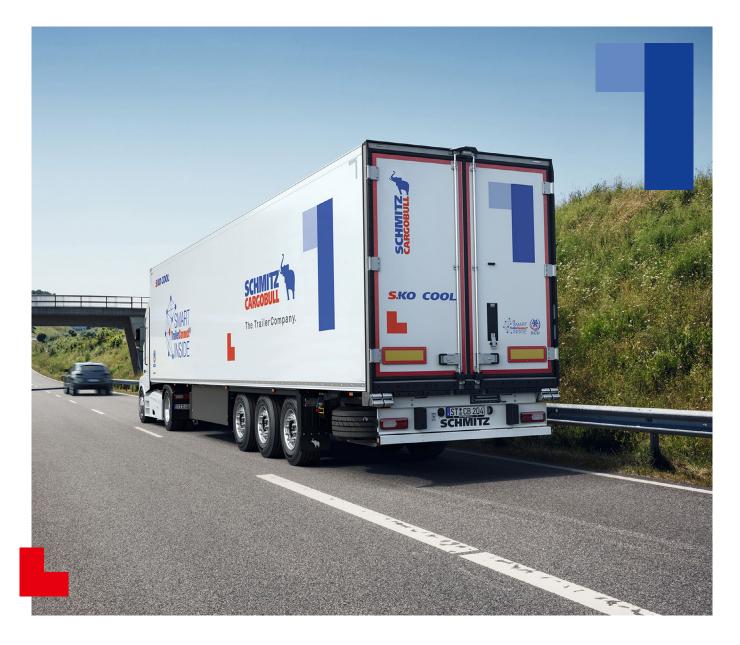

Safety always travels with you

The smart security components of the S.KO COOL, such as the door locking system, fulfil the highest requirement level according to TAPA (Transported Asset Protection Association). The optional Immobilizer protects the trailer against theft or unauthorised movement.

# Reliable, safe and smart.

Efficient, even temperature control, smart safety components and a modular system for customised vehicle configurations are just some of the advantages of the S.KO COOL box body semi-trailer.