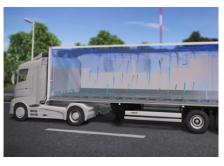

Efficient air distribution with three air ducts The interaction between the primary and secondary flow ensures a uniform temperature distribution for reliable cooled transport.

MultiTemp transports with swivelling partition wall made of vapour diffusion-tight FERROPLAST® for flexible disposition and higher capacity utilisation.