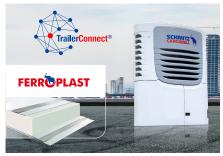

Cooling expertise from a single source

The vapour diffusion-tight FERROPLAST® body, the S.CU cooling unit and Trailer-Connect® telematics are optimally coordinated and ensure efficient cooling performance. Optimum insulation with a k-value from 0.295 W/m²K from series production, precise temperature control and digital services such as Proactive Monitoring ensure maximum availability.

Equipped with TrailerConnect® telematics as standard

TrailerConnect<sup>®</sup> telematics gives you digital access to all relevant telematics data for drivers, dispatchers and fleet managers from anywhere and at any time. It enables efficient fleet management with real-time data, reliable documentation and analysis options.