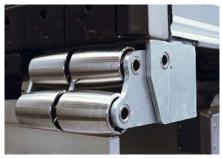

Dynamic rear ram protection (Dynamic Ramp Protection) with compressible roller ram bumpers that absorb the impact on the ramp and the movements caused by forklift truck loading even more gently and continuously.