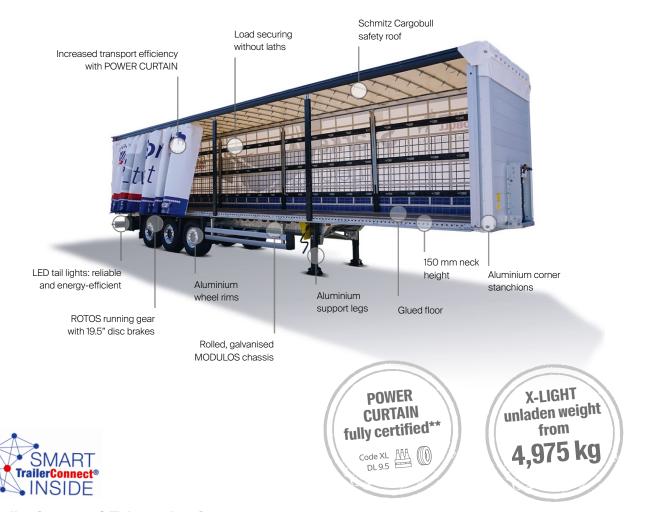

# The Benefits at a Glance:

- 100% SMART TrailerConnect® telematics system is standard ex works. Hardware and basic service can be used immediately
- Weight and payload-optimised trailer thanks to the intelligent combination of steel and aluminium components in the chassis and body
- New generation, rolled, galvanised MODULOS chassis easy to maintain with a 10-year warranty against rustthrough
- Tyre pressure monitoring by TrailerConnect® immediately possible – if sensors\* are mounted on the tyre

- Unladen weight from 4,975 kg for a higher payload
- More loading volume due to adapted neck height
- Efficient transport solution for heavy and flush-loadable packaged goods with high loading frequency
- With POWER CURTAIN\* equipment for quicker loading and unloading times and simplified load securing due to omission of support laths
- POWER CURTAIN\* fully certified: for DIN EN 12642 Code XL with beverage certificate and DL Directive 9.5\* and new with additional equipment certified for tyre transport\*

## TrailerConnect® Telematics System

Including CTU hardware and basis contract ex works\*