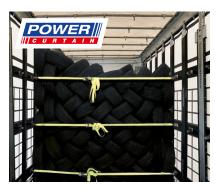

Comprehensively certified – optional version with additional equipment\*\* for tyre transport and other goods that place heavy loads on the side curtain in the case of form-fit loading.

Illustrations may include optional equipment. \*Offer not available in all countries. \*\*Option

- Unladen weight from 4,975 kg for a higher payload
- More loading volume due to adapted neck height
- Efficient transport solution for heavy and flush-loadable packaged goods with high loading frequency
- With POWER CURTAIN\* equipment for quicker loading and unloading times and simplified load securing due to omission of support laths
- POWER CURTAIN\* fully certified: for DIN EN 12642 Code XL with beverage certificate and DL Directive 9.5\* and new with additional equipment certified for tyre transport\*