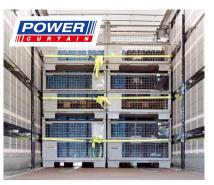

### POWER CURTAIN - The ideal combination with all X-LIGHT models

**Built-in anti-theft protection** by means of steel wires incorporated in the tarpaulin to prevent intentional damage to the curtain.

**Easy handling:** rear load securing using built-in tarpaulin loops in three rows e.g. for tensioning belts or safety tarpaulins.

- Unladen weight from 4,975 kg for a higher payload
- More loading volume due to adapted neck height
- Efficient transport solution for heavy and flush-loadable packaged goods with high loading frequency
- With POWER CURTAIN\* equipment for quicker loading and unloading times and simplified load securing due to omission of support laths
- POWER CURTAIN\* fully certified: for DIN EN 12642 Code XL with beverage certificate and DL Directive 9.5\* and new with additional equipment certified for tyre transport\*