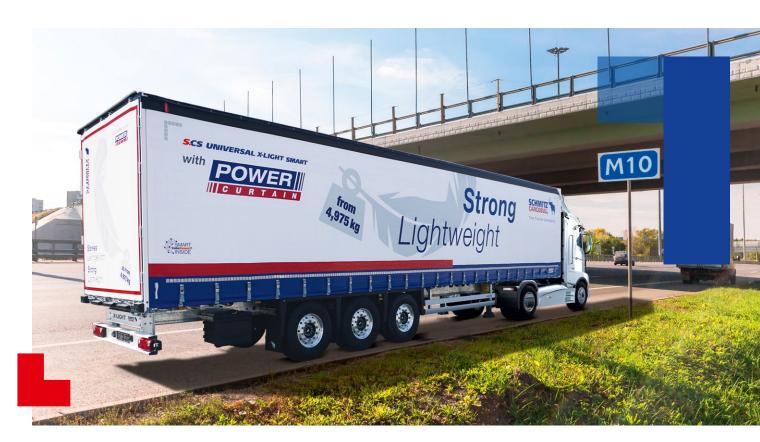

# S.CS UNIVERSAL X-LIGHT SMART Curtainsider Semi-Trailer

The 'Strong Lightweight' with Greater Payload and POWER CURTAIN

- Unladen weight from 4,975 kg for a higher payload
- More loading volume due to adapted neck height
- Efficient transport solution for heavy and flush-loadable packaged goods with high loading frequency
- With POWER CURTAIN\* equipment for quicker loading and unloading times and simplified load securing due to omission of support laths
- POWER CURTAIN\* fully certified: for DIN EN 12642 Code XL with beverage certificate and DL Directive 9.5\* and new with additional equipment certified for tyre transport\*

# **Easily Transport More!**

The S.CS UNIVERSAL X-LIGHT SMART Curtainsider Semi-Trailer offers maximum Payload through Weight Savings with Chassis Optimisation