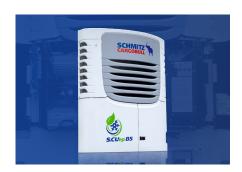

S.CU ep85\* electric cooling unit with up to 15,800 watts of cooling power and 10,500 watts of heating power. The charging and battery management system ensures full practicality.

Battery Power Pack\* with a capacity of 32 kW/h. The lithium iron phosphate battery has a self-sufficient runtime of approx. 4.5 to 18 hours and requires approx. 2 hours for a full charge.