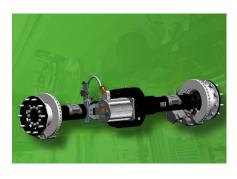

**The e-axle\*** recharges the high-voltage battery during the journey by regenerative and recuperative means, which extends the battery life and increases the availability of the all-electric cooling unit.