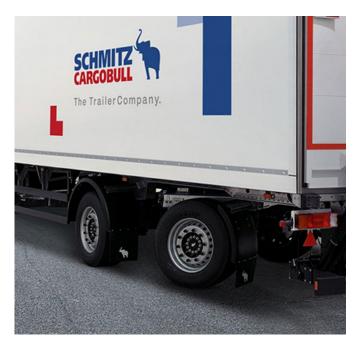

## Why is the S.KO CITY the best solution for you?

The steering axle of the S.KO CITY box body semi-trailer provides the necessary manoeuvrability for deliveries to food retailers in city centres. Narrow streets, access roads or loading yards are mastered with the mechanical forced-steering without any loss of time.

Manoeuvre easily and be safe on the road

The positively steered axle prevents tyres from rubbing in bends, reduces the turning circle required and simplifying manoeuvring in tight conditions.

Achieve potential savings with the mechanical steering axle