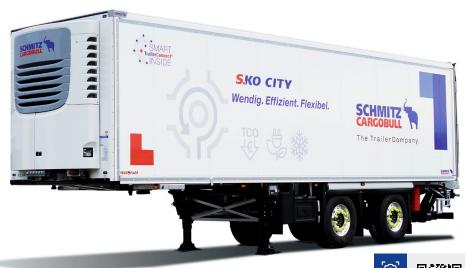

The box body semi-trailer S.KO CITY

# The manoeuvrable for delivery in city centres

Are you looking for a solution for urban transport? With the S.KO CITY you can deliver safely, even when things get tight. It is the right choice for inner-city distribution transport. Reliable and quiet cooling meets maximum manoeuvrability.

## Why is the S.KO CITY the best solution for you?

The steering axle of the S.KO CITY box body semi-trailer provides the necessary manoeuvrability for deliveries to food retailers in city centres. Narrow streets, access roads or loading yards are mastered with the mechanical forced-steering without any loss of time.