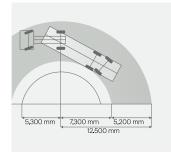

## Why is the S.KO CITY the best solution for you?

The steering axle of the S.KO CITY box body semi-trailer provides the necessary manoeuvrability for deliveries to food retailers in city centres. Narrow streets, access roads or loading yards are mastered with the mechanical forced-steering without any loss of time.

Manoeuvre easily and be safe on the road

The positively steered axle prevents tyres from rubbing in bends, reduces the turning circle required and simplifying manoeuvring in tight conditions.

Achieve potential savings with the mechanical steering axle