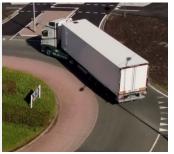

## Why is the S.KO CITY the best solution for you?

The steering axle of the S.KO CITY box body semi-trailer provides the necessary manoeuvrability for deliveries to food retailers in city centres. Narrow streets, access roads or loading yards are mastered with the mechanical forced-steering without any loss of time.

Manoeuvre easily and be safe on the road

The positively steered axle prevents tyres from rubbing in bends, reduces the turning circle required and simplifying manoeuvring in tight conditions.

Achieve potential savings with the mechanical steering axle