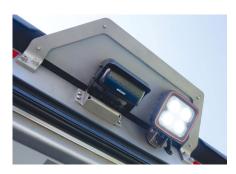

For detailed information on the equipment

The reversing camera\* and LED work lights\* ensure additional safety and prevent damage when reversing, docking on ramps and manoeuvring.

Airline floor\* with optimised slip resistance and perforated strip for load securing: welded floor pan fulfils hygiene regulations, is quick to clean and saves time.