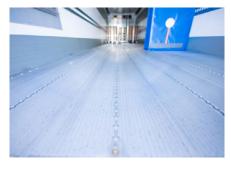

For detailed information on the equipment

The reversing camera\* and LED work lights\* ensure additional safety and prevent damage when reversing, docking on ramps and manoeuvring.

Airline floor\* with optimised slip resistance and perforated strip for load securing: welded floor pan fulfils hygiene regulations, is quick to clean and saves time.